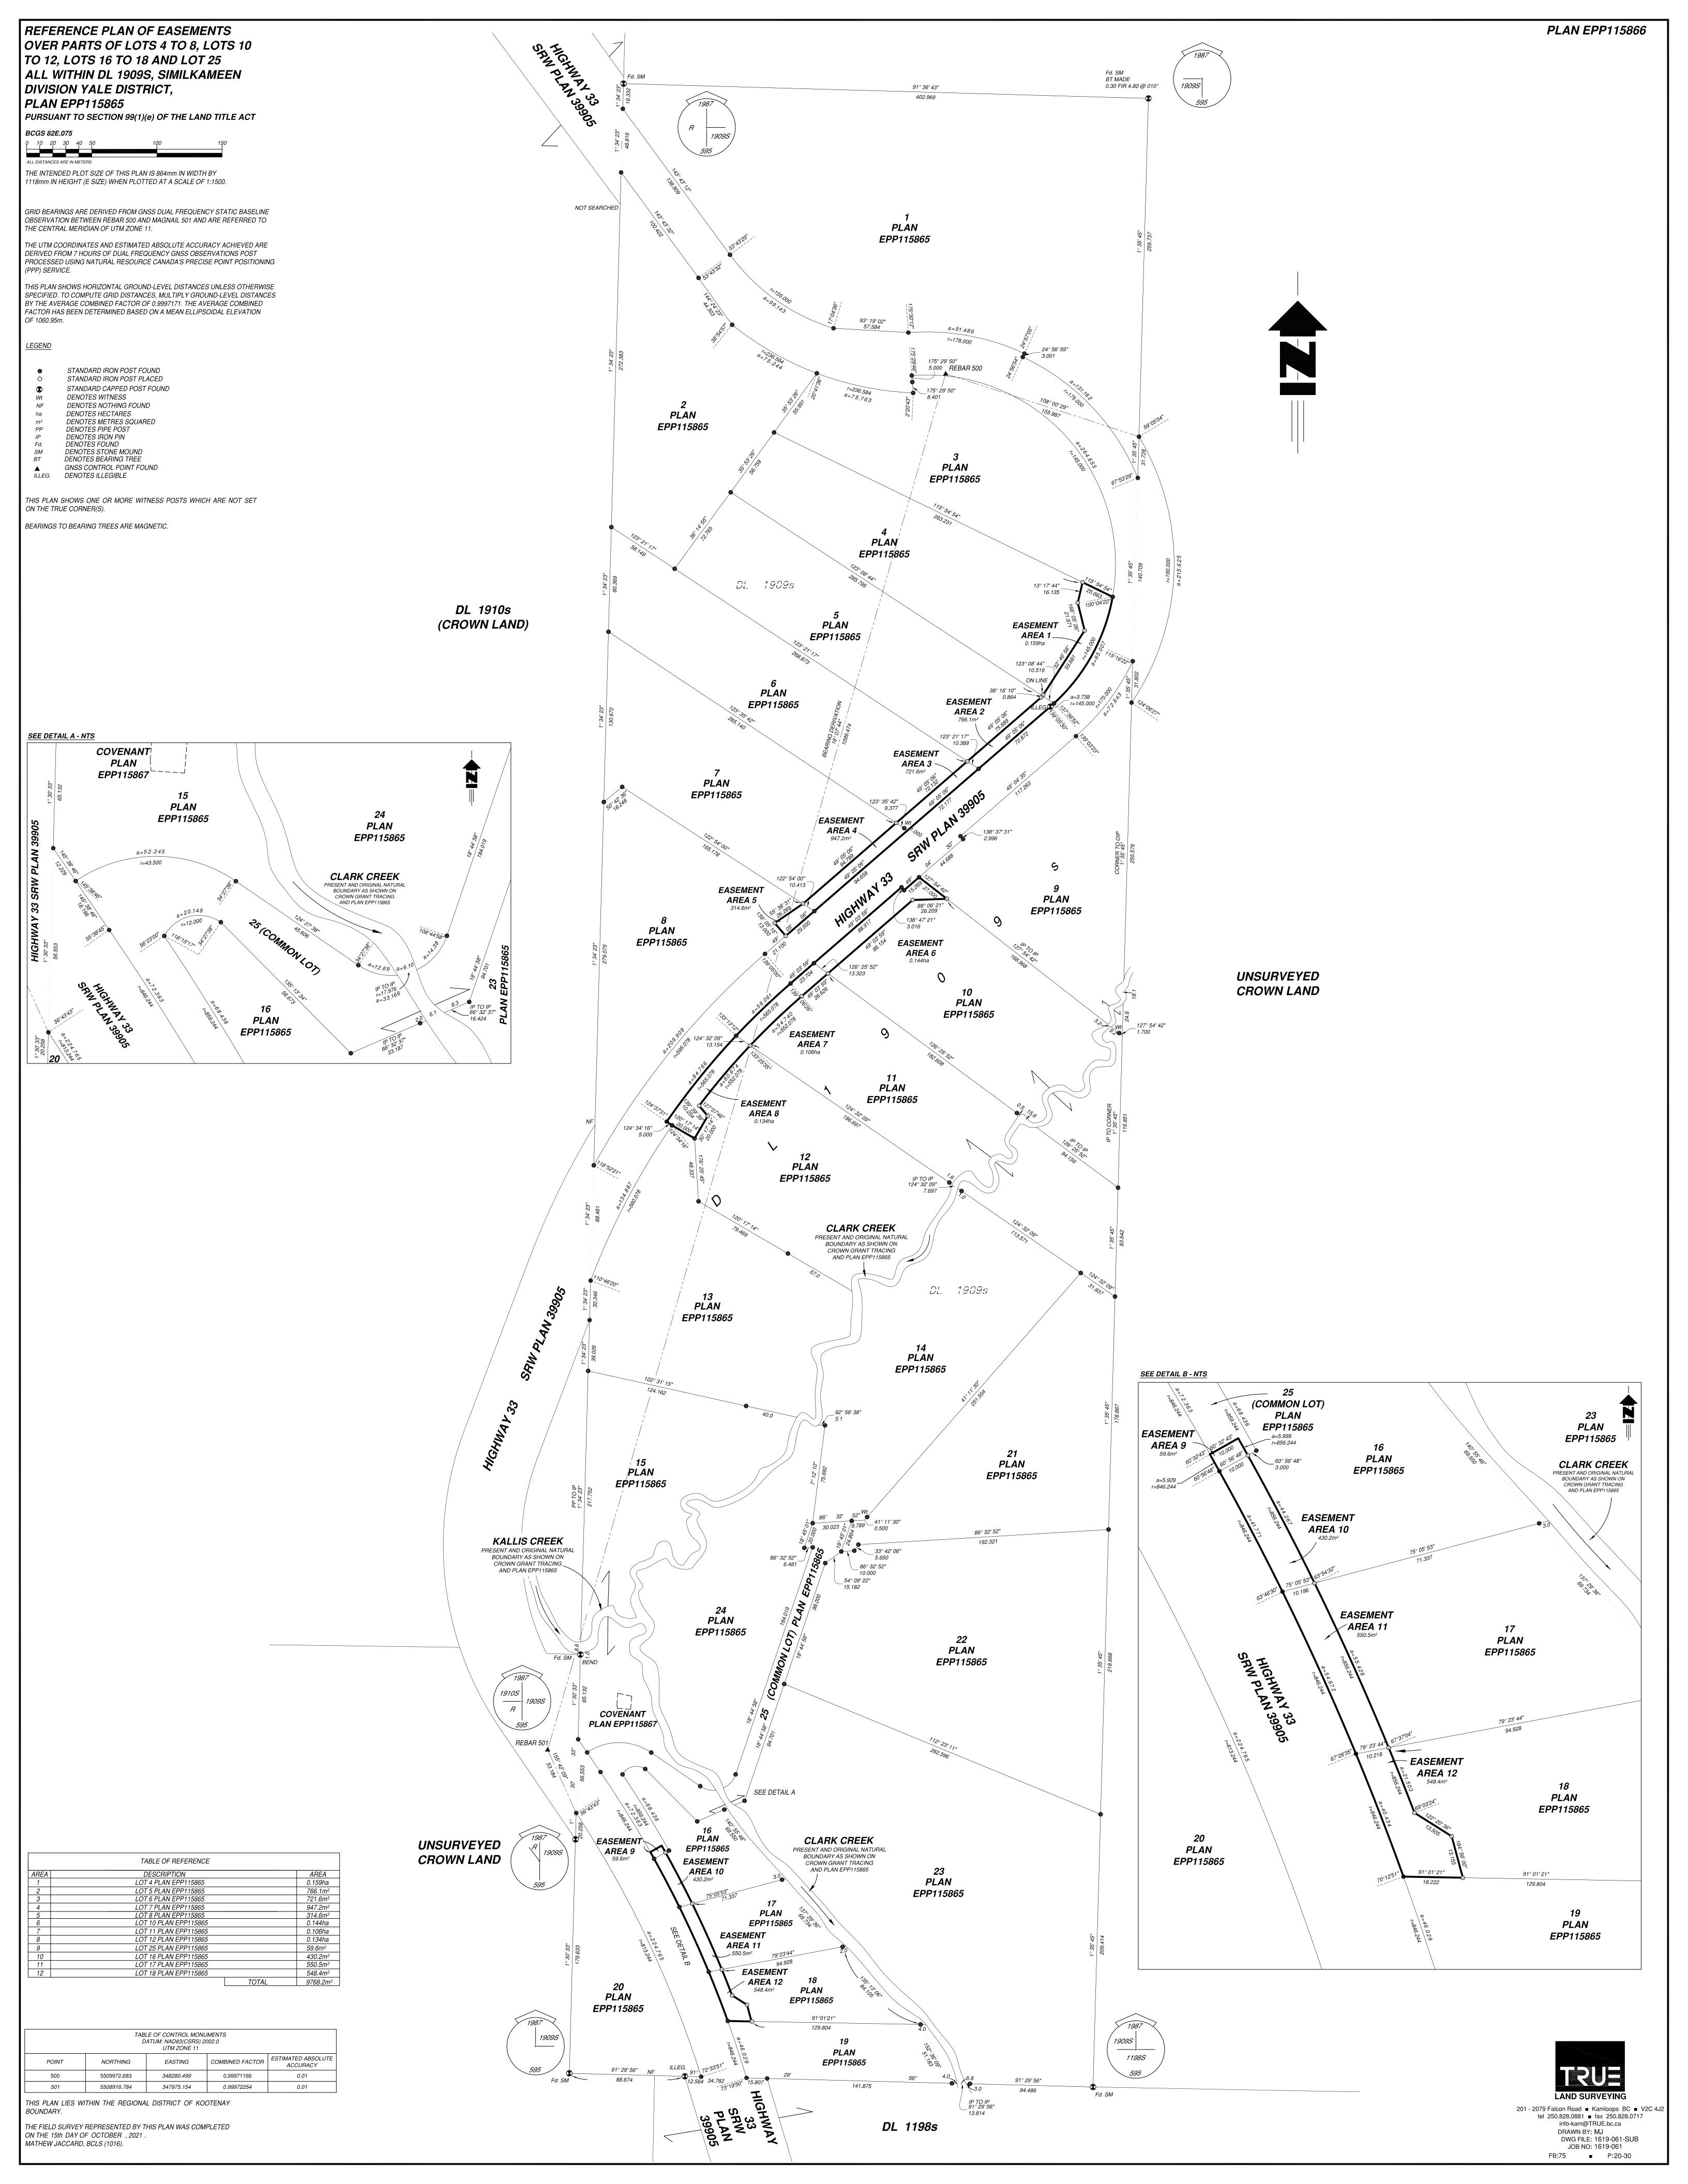

section 244 (1)(f) of the Strata Property Act.

Registered Charge Number(s):

Certification Date: (YYYY/Month/DD)

Arterial Highway

I am a British Columbia land surveyor and certify that I am authorized by the Minister of Transportation and Infrastructure under section 44.1 of the Transportation Act to show certain lands identified on this plan dedicated as Arterial Highway.

Remainder Parcel (Airspace)

I am a British Columbia Land Surveyor and certify that no portion of the parcels or dedications created on this plan overlap vertically, that is, lie above or below any portion of the Air Space parcels on Air Space Plan

4. ALTERATION: LTO Document Reference:

This is an alteration to a previous version of this plan identified by control number:

DESCRIPTION OF ALTERATION: SEE SCHEDULE